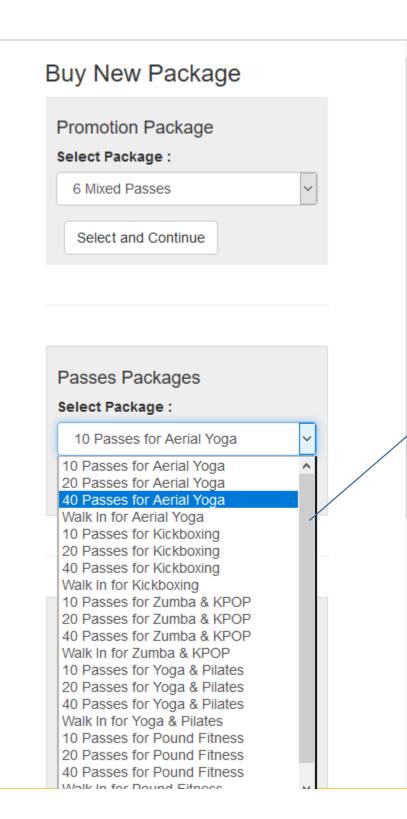

## BUY

Buying new passes or monthly package online. You can of course still buy over the counter.

You can buy new passes or monthly membership in the "BUY" menu. Select which package you want and click on "Select and Continue"