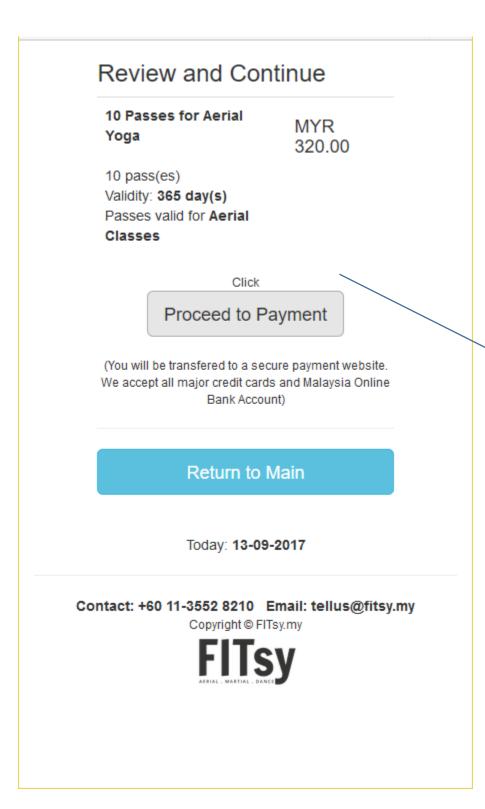

Review you chosen package, the price and validity.

If you are happy with it, click "PROCEED to Payment" and follow the on screen instruction.