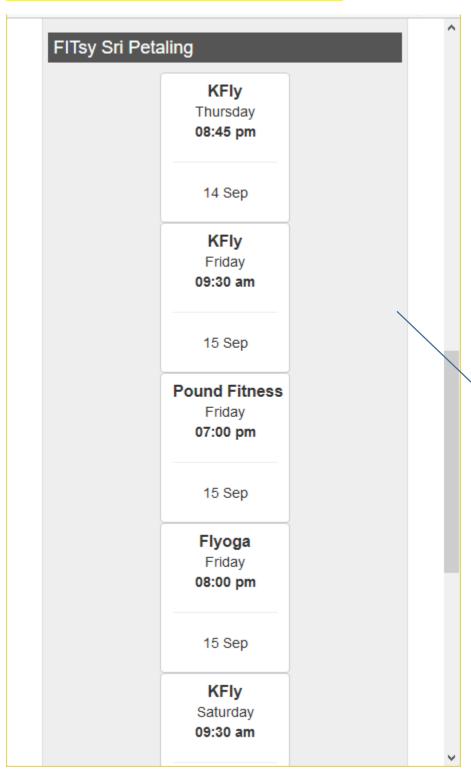

### Making New Booking

Click on the class that you would like to book.

Currently only Aerial Yoga and Pound Fitness are required to book ahead. Other classes remain can always walkin.

Make sure you choose the right class and right center.

#### Review the booking

No Booking is made yet.

KFly Thursday 08:45 pm

14-09-2017

Select your package:

==== SELECT ONE ====

==== SELECT ONE ====

10 Passes for Aerial Yoga